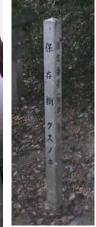

#### ★保存樹とは

保存樹は、「都市の美 観風致を維持するため の樹木の保存に関する 法律」などに基づいて指 定される。次のいずれか

- の条件に該当し、健全で、 上特に優れていることが 必要です。条件:
- ●1.5mの高さにおける幹 の周囲が1.5m以上
- ●高さが15m以上
- ●株立ちした樹木で高さが 3m以上
- ●はん登性樹木で枝葉の 面積が30㎡以上

2頁のMAPに、保存樹を 中心に熱田区の巨樹を紹 介する。保存樹の側には、 右の写真のような標識が 立っているので、保存樹

本店

名古屋市熱田区伝馬一丁目4番7号 682-0025

七里の渡し

尾張熱田

●モール九番店 651-0005 ●尾頭橋店 332-4414

●内田橋店/