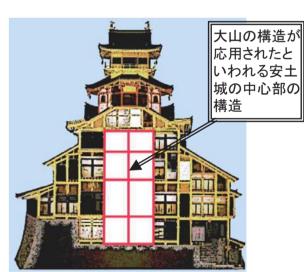

#### 1 『天主指図』中央部のいわゆる吹抜け

昭和51年12月19日の新聞一面を飾ったの は、従来から日本建築史の最大の謎とされ ていた「安土城天主」について、新発見の 『天主指図』を用いた内藤昌博士の復元案 の提示であった。

加賀藩お抱え大工池上家に伝わる家伝書 の一つの『天主指図』が、調査研究の末、安 土城天主の平面図であると結論され、それ を基本に平面図はもちろん各立面図・断面 図・屋根伏図・内観透視断面図等を提示さ

まで四階に及ぶ「吹抜け」と称される部分が、安 土城築城以前はもちろん、以後も各地の天主 建築では全くないことやこの「吹抜け」の文字が 『天主指図』に記載がないので荒唐無稽であっ て内藤博士の想像ではないかとの批判さえある。

安土城断面イメージ(あつたっ子第 122号(2010/5/1)から引用