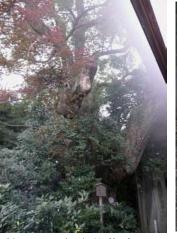

# 熱田区の巨樹

日本人は、昔から巨樹に対して畏 敬の念を持っており、ご神木などと して崇め、大切に守ってきた。熱田 神宮にある多くの巨樹は、その典型 でしょう。

名古屋市は、市内にある名木や古 木を維持・保存して行こうと、「保存 樹指定制度」を設けている。今回、 保存樹を中心に、熱田区内の巨樹 を紹介する。これらは、主に神社や お寺に存在している。

33m)(熱田神宮会館北館

- 保存樹の側 にはこんな 標識が立っ

## 2012年1月1日(1)

46本の内訳: イチョウ5本、エ ノキ1本、オガタマノキ2本、カ リン1本、クスノキ22本、クロガ ネモチ3本、ケヤキ5本、ツバ キ1本、ムクノキ6本。

他に、公有地内の巨木・名 木として、アコウ、アメリカデイ ゴ、ハゼノキなどが指定されて

> 熱田神宮(含む高座結御 子神社)に27本と過半数 以上がある。なおこの27 本の中には、立ち入れな い場所もある。

熱田神宮には保存樹以 外にも弘法大師お手植え と伝えられている樹齢千 年の御神木(大楠)などが ある。

2頁のMAPに、保存樹を 中心に熱田区の巨樹を紹 介する。保存樹の側には、 右の写真のような標識が 立っているので、保存樹

本店

名古屋市熱田区伝馬一丁目4番7号 682-0025

七里の渡し

尾張熱田

●モール九番店 651-0005 ●尾頭橋店 332-4414

●内田橋店/