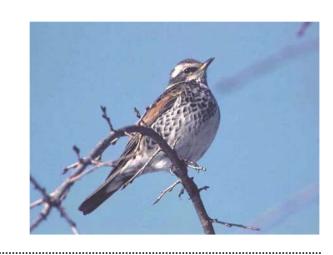

(熱田社で撮影)

堀川生物スケッチ:ツグミ(鶫)

#### 日本野鳥の会 間下 浩之

L24cm, W39cm

「ツグミ」と聞いて、5~60年前の広小路通り の夜の屋台を、「オオスズメ」と云われて、焼 き鳥屋の暖簾を潜った人もあるかと思う(今 は、あらゆる野鳥を捕まえて飼っても、法律 違反である)。

晩秋になると、ぼつぼつ市内にも現われる 冬の渡り鳥の仲間である。「ハト」より小さく、 「スズメ」よりは大きく、頭から翼上面・尾にか けて黒褐色で、目の上に白長い眉斑が目立 つ。ほほは黒っぽく、のどは白っぽく、遠目に は「スズメ」を大きくしたみたいである。

春、北へ帰る前以外は、一羽ずつのことが 多い。キイキイとふた声で啼く。樹の実が多 い間は、高い所にいて見ずらいが、実が少な くなると、大好物の低木の「ピラカンサ」の赤

るのが見える。

木の実を食べつくすと、地面に下りて公園の 芝生の上を2・3歩チョコチョコと行って上空の回 りを見ては、跳んだり歩いたりして、ミミズや昆 虫等を主食にして、渡り前の体力づくりをしてい る。この時に、徐々に仲間が集まってくるのを見 ることができる。